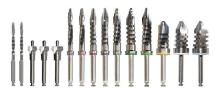

## **Implant Drill Usage Chart**

All drilling must be done under a constant stream of sterile integration using a pumping motion to prevent over-heating the bone. Surgical Drills should be replaced when they are dull, corroded or compromised in anyway. OCO Biomedical recommends replacing drills after 15-20 osteotomies.

## **CALL 800-228-0477 TO ORDER TODAY**

| 1.5 mm<br>Pilot Drill | 1.8 mm<br>Pilot Drill | 3.5 mm<br>Countersink<br>Drill | 4.0 mm<br>Countersink<br>Drill | 5.0 mm<br>Countersink<br>Drill | 2.4 mm<br>Osteotomy<br>Former | 2.8 mm<br>Osteotomy<br>Former | 3.0 mm<br>Osteotomy<br>Former | 3.5 mm<br>Osteotomy<br>Former | 3.7 mm<br>Osteotomy<br>Former | 4.5 mm<br>Osteotomy<br>Former | 4.7 mm<br>Osteotomy<br>Former | 5.6 mm<br>Osteotomy<br>Former | 6.6 mm<br>Osteotomy<br>Former | 7.6 mm<br>Osteotomy<br>Former |
|-----------------------|-----------------------|--------------------------------|--------------------------------|--------------------------------|-------------------------------|-------------------------------|-------------------------------|-------------------------------|-------------------------------|-------------------------------|-------------------------------|-------------------------------|-------------------------------|-------------------------------|
|                       |                       |                                |                                |                                |                               |                               |                               |                               |                               |                               |                               |                               |                               |                               |
|                       |                       |                                |                                |                                |                               |                               |                               |                               |                               |                               |                               |                               |                               |                               |
|                       |                       |                                |                                |                                |                               |                               |                               |                               |                               |                               |                               |                               |                               |                               |
|                       |                       |                                |                                |                                |                               |                               |                               |                               |                               |                               |                               |                               |                               |                               |
|                       |                       |                                |                                |                                |                               |                               |                               |                               |                               |                               |                               |                               |                               |                               |
|                       |                       |                                |                                |                                |                               |                               |                               |                               |                               |                               |                               |                               |                               |                               |
|                       |                       |                                |                                |                                |                               |                               |                               |                               |                               |                               |                               |                               |                               |                               |
|                       |                       |                                |                                |                                |                               |                               |                               |                               |                               |                               |                               |                               |                               |                               |
|                       |                       |                                |                                |                                |                               |                               |                               |                               |                               |                               |                               |                               |                               |                               |
|                       |                       |                                |                                |                                |                               |                               |                               |                               |                               |                               |                               |                               |                               |                               |
|                       |                       |                                |                                |                                |                               |                               |                               |                               |                               |                               |                               |                               |                               |                               |
|                       |                       |                                |                                |                                |                               |                               |                               |                               |                               |                               |                               |                               |                               |                               |
|                       |                       |                                |                                |                                |                               |                               |                               |                               |                               |                               |                               |                               |                               |                               |
|                       |                       |                                |                                |                                |                               |                               |                               |                               |                               |                               |                               |                               |                               |                               |
|                       |                       |                                |                                |                                |                               |                               |                               |                               |                               |                               |                               |                               |                               |                               |
|                       |                       |                                |                                |                                |                               |                               |                               |                               |                               |                               |                               |                               |                               |                               |
| 15 Uses               | 15 Uses               |                                |                                |                                |                               |                               |                               |                               |                               |                               |                               |                               |                               |                               |
| REPLACE<br>DRILL      | REPLACE<br>DRILL      |                                |                                |                                |                               |                               |                               |                               |                               |                               |                               |                               |                               |                               |
|                       |                       |                                |                                |                                |                               |                               |                               |                               |                               |                               |                               |                               |                               |                               |
|                       |                       |                                |                                |                                |                               |                               |                               |                               |                               |                               |                               |                               |                               |                               |
|                       |                       |                                |                                |                                |                               |                               |                               |                               |                               |                               |                               |                               |                               |                               |
|                       |                       | 20 Uses<br>REPLACE<br>DRILL    | 20 Uses<br>replace<br>drill    | 20 Uses<br>replace<br>drill    | 20 Uses<br>REPLACE<br>DRILL   | 20 Uses<br>REPLACE<br>DRILL   | 20 Uses<br>replace<br>drill   | 20 Uses<br>replace<br>drill   | 20 Uses<br>replace<br>drill   | 20 Uses<br>replace<br>drill   | 20 Uses<br>replace<br>drill   | 20 Uses<br>replace<br>drill   | 20 Uses<br>replace<br>drill   | 20 Uses<br>REPLACE<br>DRILL   |

Your drills & osteotomy formers are not meant to last forever. OCO Biomedical recommends drill & osteotomy replacement after 15 to 20 uses.